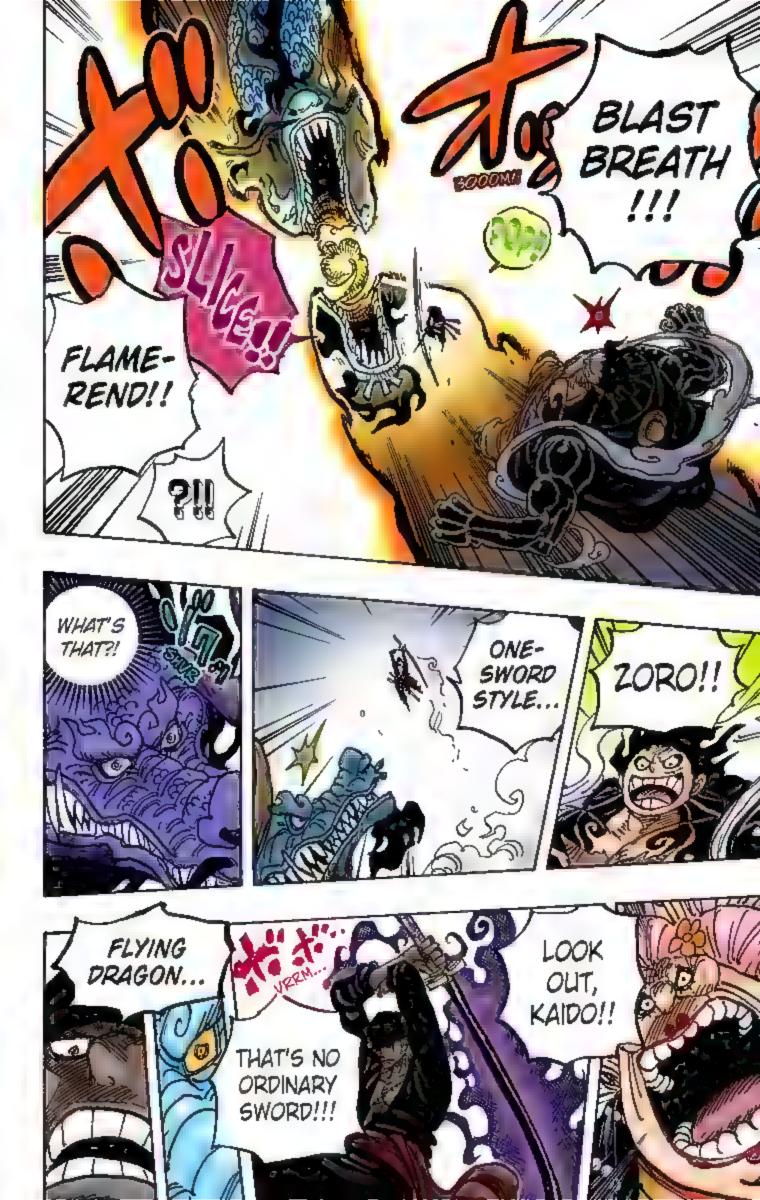

forces chase after him and decide to launch a sneak attack. With new powerful friends in tow, the raid on Onigashima begins!! While the Emperor's followers block the way on the Island, Kaido's daughter Yamato shows up and swears to fight on Luffy's side. The Red-Scabbards samural face off against Kaido on the roof of the castle, fighting to avenge their beloved Lord Oden. But Kaido steadily gains the upper hand... Luffy and others are heading for the roof too, but Kaido's henchman stand in their way.